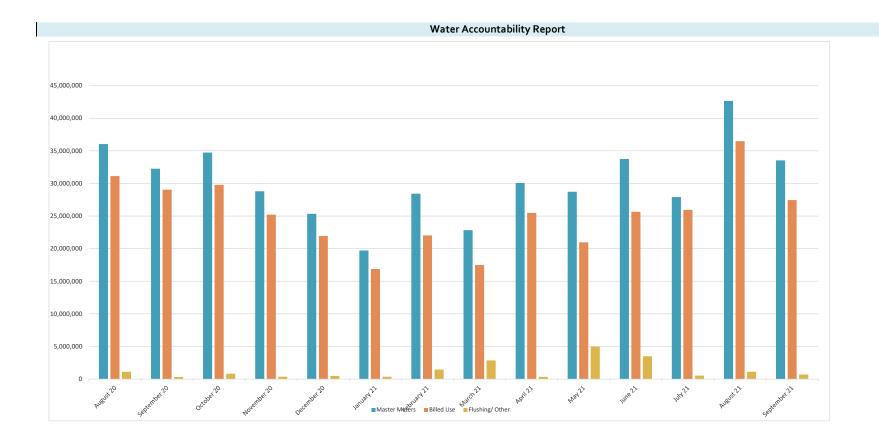

9. **Review Operations Report and authorize District maintenance and termination of delinquent account.** The President recognized Mr. Jenkins, who reviewed the Operations Reports for September 2021, a copy of which is attached as *Exhibit G*. He reported a 83.9% accountability for the period August 31, 2021 through September 29, 2021. Mr. Jenkins said Inframark would arrange for the commercial meters bigger than 2-inches to be checked for accuracy and would drive the district and check the storm sewer manholes to try and determine if there are any water leaks running directly into storm sewers. Inframark is also going to build a flushing tool with a meter to flush the dead end lines throughout the district to get a more accurate

accountability of the water flushed monthly. Director Whitaker presented to and reviewed with the Board a spreadsheet outlining accountability and the resulting monetary loss to the District from water losses and a diagram of a Differential Pressure Instrument, copies of which are attached hereto as *Exhibit H*. Discussion ensued. The President suggested that Inframark recalibrate the meters at the apartments. It was noted that 94.8% accountability recorded in the September minutes, approved earlier in this meeting, for August was revised subsequent to the September meeting to 88% because it was determined the leak at Lowes was actually metered and the volume was duplicated in the August calculation.