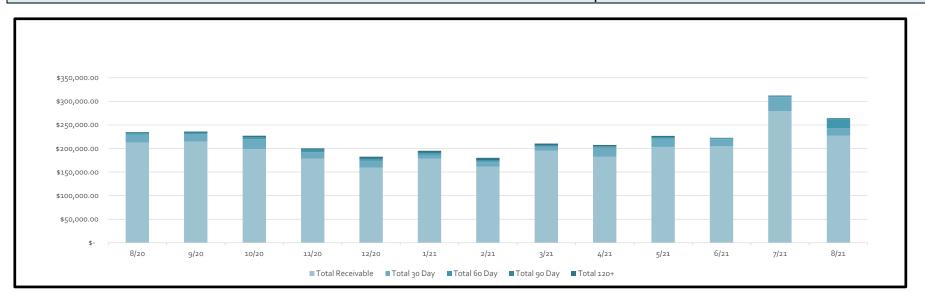

| •                         |



# **Billing Summary**

| Description                                 | Sep-20        | Sep-21        |
|---------------------------------------------|---------------|---------------|
|                                             |               |               |
| Number of Accounts Billed                   | 1941          | 1926          |
| Avg Water Use for Accounts Billed in gallon | 15,738        | 15,162        |
| Total Billed                                | \$<br>212,759 | \$<br>206,340 |
| Total Aged Receivables                      | \$<br>5,056   | \$<br>20,700  |
| Total Receivables                           | \$<br>217,815 | \$<br>227,040 |





# 12 Month Accounts Receivable and Collections Report

| Date  | Total Receivable    | Total 30 Day         | Total 6o Day   | Total 90 Day | Total 120+  |
|-------|---------------------|----------------------|----------------|--------------|-------------|
| 8/20  | \$ 212,759.4        | 5 \$ 16,326.18       | \$ 2,814.70    | \$ 667.73    | \$ 2,021.19 |
| 9/20  | \$ 214,451.1        | \$ 16,301.68         | \$ 2,094.87    | \$ 1,081.55  | \$ 2,124.34 |
| 10/20 | \$ 198,506.6        | 3 \$ 21,431.04       | \$ 3,173.50    | \$ 1,185.43  | \$ 2,693.59 |
| 11/20 | <b>\$</b> 178,479.4 | \$ 13,591.84         | . \$ 3,645.01  | \$ 1,621.40  | \$ 2,940.67 |
| 12/20 | \$ 159,072.1        | 1 \$ 14,742.33       | \$ 2,917.17    | \$ 2,216.63  | \$ 3,496.98 |
| 1/21  | \$ 178,362.1        |