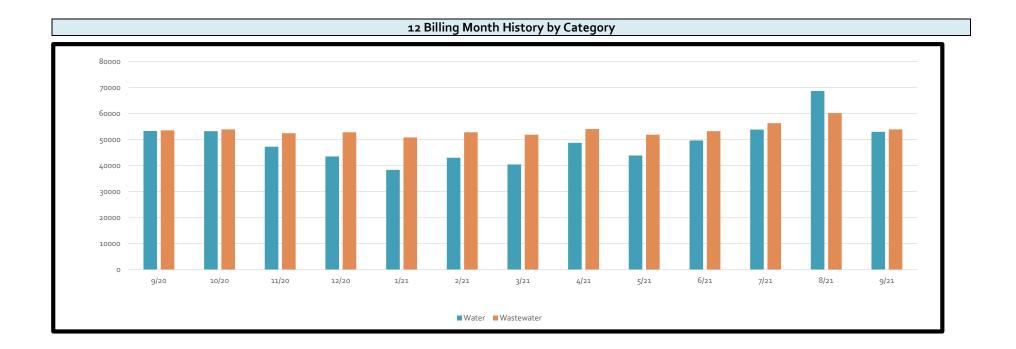

| •                         |



# **Billing Summary**

| Description                                 | Sep-20        | Sep-21        |
|---------------------------------------------|---------------|---------------|
|                                             |               |               |
| Number of Accounts Billed                   | 1941          | 1926          |
| Avg Water Use for Accounts Billed in gallon | 15,738        | 15,162        |
| Total Billed                                | \$<br>212,759 | \$<br>206,340 |
| Total Aged Receivables                      | \$<br>5,056   | \$<br>20,700  |
| Total Receivables                           | \$<br>217,815 | \$<br>227,040 |





# 12 Month Accounts Receivable and Collections Report

| Date  | Total Receivable    | Total 30 Day         | Total 6o Day   | Total 90 Day | Total 120+  |
|-------|---------------------|----------------------|----------------|--------------|-------------|
| 8/20  | \$ 212,759.4        | 5 \$ 16,326.18       | \$ 2,814.70    | \$ 667.73    | \$ 2,021.19 |
| 9/20  | \$ 214,451.1        | \$ 16,301.68         | \$ 2,094.87    | \$ 1,081.55  | \$ 2,124.34 |
| 10/20 | \$ 198,506.6        | 3 \$ 21,431.04       | \$ 3,173.50    | \$ 1,185.43  | \$ 2,693.59 |
| 11/20 | <b>\$</b> 178,479.4 | \$ 13,591.84         | . \$ 3,645.01  | \$ 1,621.40  | \$ 2,940.67 |
| 12/20 | \$ 159,072.1        | 1 \$ 14,742.33       | \$ 2,917.17    | \$ 2,216.63  | \$ 3,496.98 |
| 1/21  | \$ 178,362.1        |