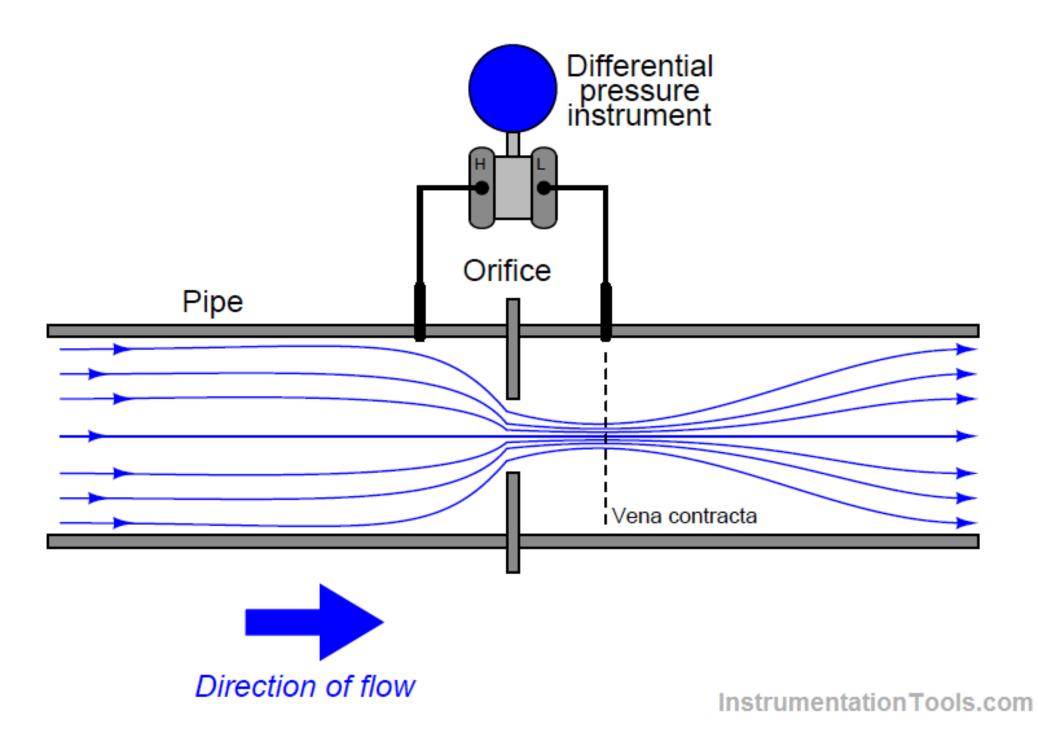

accountability of the water flushed monthly. Director Whitaker presented to and reviewed with the Board a spreadsheet outlining accountability and the resulting monetary loss to the District from water losses and a diagram of a Differential Pressure Instrument, copies of which are attached hereto as *Exhibit H*. Discussion ensued. The President suggested that Inframark recalibrate the meters at the apartments. It was noted that 94.8% accountability recorded in the September minutes, approved earlier in this meeting, for August was revised subsequent to the September meeting to 88% because it was determined the leak at Lowes was actually metered and the volume was duplicated in the August calculation.